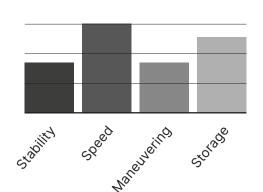

#### **Description**

Unplugged is an allround kayak allowing the paddler to explore the many possibilities of sea kayaking. It responds perfectly, edges like a dream and makes controlling and maneuvering easy – even if you are new to kayaking. Combined with the easy access cockpit, the Unplugged is the ultimate sea kayak for teaching new paddlers.

#### **Description**

Endless is a good match for paddlers with some experience or paddlers who want to challenge themselves a little more. It is designed with inspiration from surf ski and sprint kayaking. It is long, slim and really really fast for a PE-kayak. Focus has been on creating a cockpit with just that extra comfort that makes it perfect for exercise and longer tours.

#### **Description**

Awesome is targeted the playful and experienced paddler. It's a short super agile seakayak made for the big waves. The roomy front deck and the cutaways allows for effortless movement in rough conditions and it has an extra thick outer layer. It's the obvious choice for instructors, surf aficionados or paddlers who just love perfecting their technique.