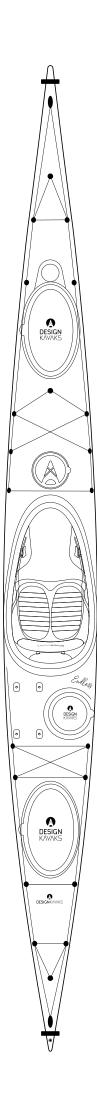

#### **Description**

Endless is a good match for paddlers with some experience or paddlers who want to challenge themselves a little more. It is designed with inspiration from surf ski and sprint kayaking. It is long, slim and really really fast for a PE-kayak. Focus has been on creating a cockpit with just that extra comfort that makes it perfect for exercise and longer tours.

## **Specifications and characteristics**

|                        | Regular          | Large                     |  |
|------------------------|------------------|---------------------------|--|
| Length (cm)            | 520              | 530                       |  |
| Width (cm)             | 50               | 52                        |  |
| Front deck height (cm) | 28               | 32                        |  |
| Rear deck height (cm)  | 23               | 25                        |  |
| Weight (kg) 3-layer PE | 24               | 26                        |  |
| Cockpit                | Length 79 cm, wi | Length 79 cm, width 43 cm |  |