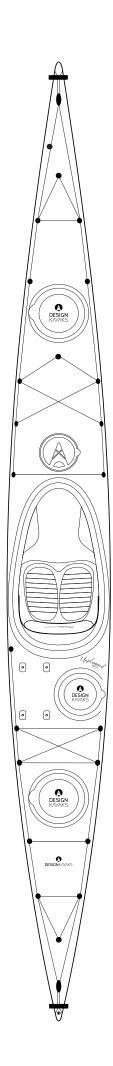

#### **Description**

Unplugged is an allround kayak allowing the paddler to explore the many possibilities of sea kayaking. It responds perfectly, edges like a dream and makes controlling and maneuvering easy – even if you are new to kayaking. Combined with the easy access cockpit, the Unplugged is the ultimate sea kayak for teaching new paddlers.

## **Specifications and characteristics**

|                        | Regular                   | Large |
|------------------------|---------------------------|-------|
| Length (cm)            | 505                       | 515   |
| Width (cm)             | 54                        | 56    |
| Front deck height (cm) | 31                        | 34    |
| Rear deck height (cm)  | 25                        | 26    |
| Weight (kg) 3-layer PE | 24                        | 26    |
| Cockpit                | Length 79 cm, width 43 cm |       |