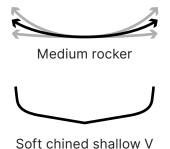

#### **Description**

Unplugged is an allround kayak allowing the paddler to explore the many possibilities of sea kayaking. It responds perfectly, edges like a dream and makes controlling and maneuvering easy – even if you are new to kayaking. Combined with the easy access cockpit, the Unplugged is the ultimate sea kayak for teaching new paddlers.