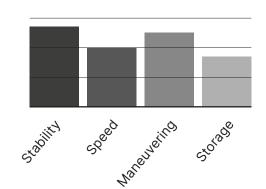

#### **Description**

Unplugged is an allround kayak allowing the paddler to explore the many possibilities of sea kayaking. It responds perfectly, edges like a dream and makes controlling and maneuvering easy – even if you are new to kayaking. Combined with the easy access cockpit, the Unplugged is the ultimate sea kayak for teaching new paddlers.